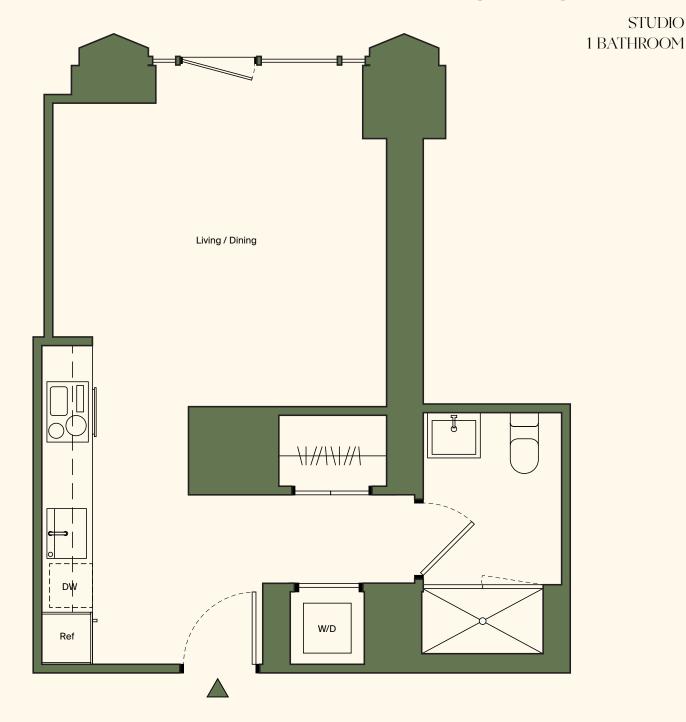

## **DETAILS**

- Up to 9' 8" ceiling heights
- Keyless residence entry
- Workstead-designed Italian cabinetry with custom wood hardware
- · Genuine hardwood oak flooring
- In-residence washer and dryer
- Blomberg and Bosch paneled appliances, featuring an induction cooktop
- Custom oak vanity and sconces by Workstead
- Bottocino Italian marble in primary baths



16 DUPONT STREET, BROOKLYN, NY 11222

212.471.4188

THEDUPONTBK.COM



All residence details are approximate and subject to construction changes and omissions. Plans may contain minor variations from floor to floor. Prices and Availability are subject to change without notice or obligation.

## RESIDENCE 6E-24E

**STUDIO**