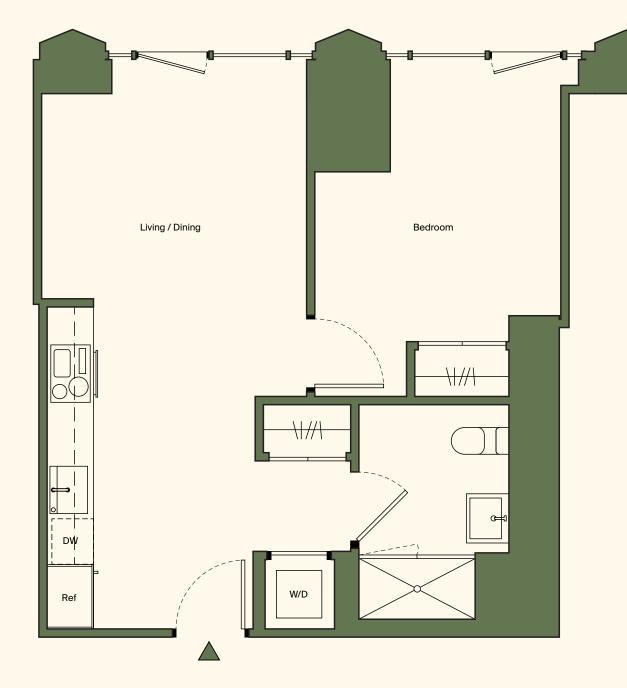

## **RESIDENCE 6F-24F**

## 1 BEDROOM 1 BATHROOM

## DETAILS

- Up to 9' 8" ceiling heights
- Keyless residence entry
- Workstead-designed Italian cabinetry with custom wood hardware
- Genuine hardwood oak flooring
- In-residence washer and dryer
- Blomberg and Bosch paneled appliances, featuring an induction cooktop
- Custom oak vanity and sconces by Workstead
- Bottocino Italian marble in primary baths