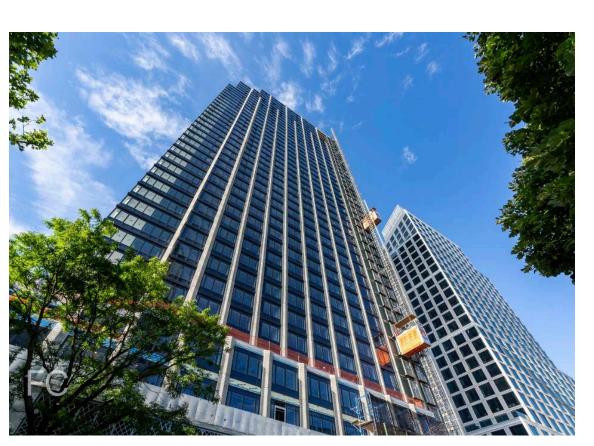

Closeup of the north facade of the tower crown.

Looking up at the east facade.

Northeast corner of 16 Dupont (left) and Eagle + West (right) from Commercial Street.

THE DUPONT Field Condition | July 18 2024