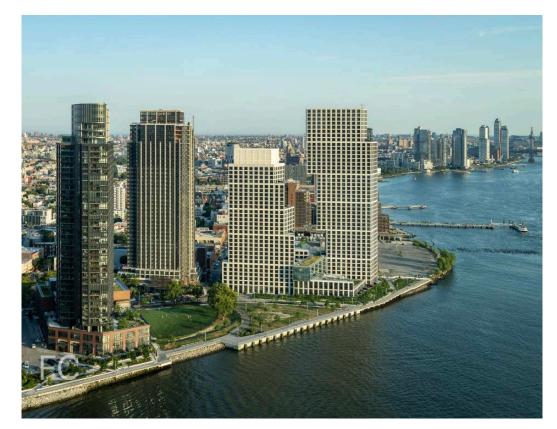

## **Construction Update: 16 Dupont at Greenpoint Landing**

Facade installation is wrapping up at 40-story residential rental tower 16 Dupont at Greenpoint Landing by Rockefeller Group and Park Tower Group. Designed by Gerner Kronick + Valcarel (GKV), the facade features piers of textured cast-in-place concrete with a geometric pattern. Dark toned window wall glazing with metal spandrel covers clads the space between the concrete piers.

When completed, the development will offer 381 rental units, ranging in size from studios to three-bedroom residences. Amenities will include a rooftop pool and fitness center. The tower will also contain 2,548 square feet of commercial space and an enclosed parking garage for 138 vehicles.