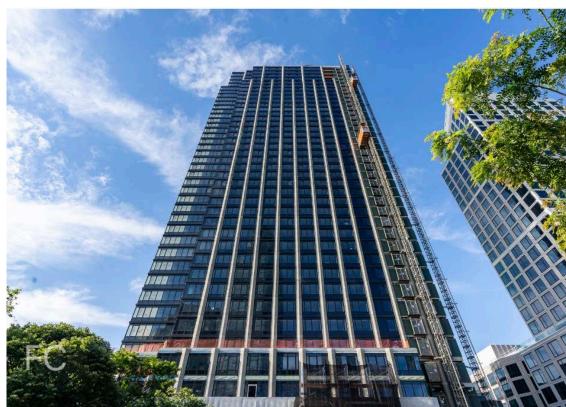

Closeup of the north facade of the tower crown.

Looking up at the east facade.

Northeast corner of 16 Dupont (left) and Eagle + West (right) from Commercial Street.

THE DUPONT Field Condition | July 18 2024