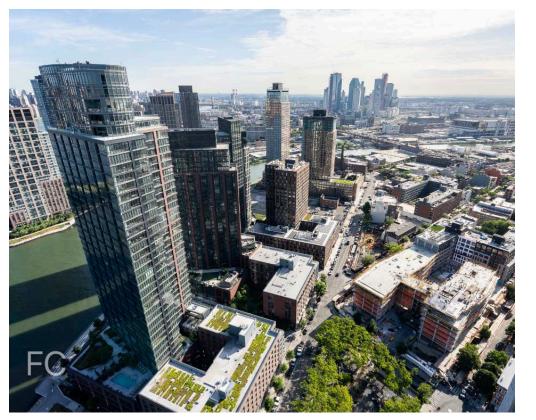

View to the south towards Greenpoint and Lower Manhattan.

View to the east towards Greenpoint and Long Island City.

THE DUPONT Field Condition | July 18 2024

Southwest corner of Eagle + West (left) and 16 Dupont (right).