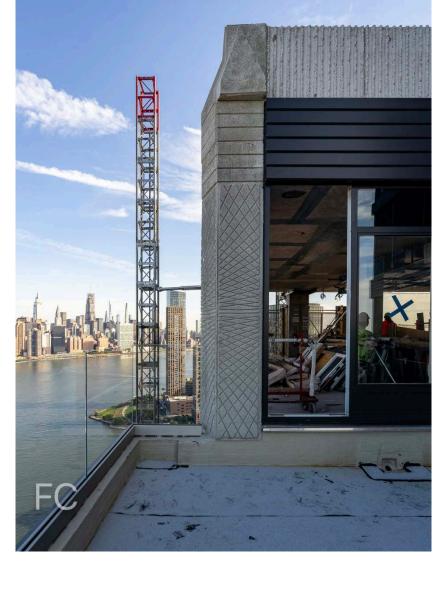

Northwest corner of the tower.

Southwest corner of the tower.

Northwest corner of 16 Dupont (left) and Eagle + West (right).

View to the northwest towards Midtown from a lower terrace floor.