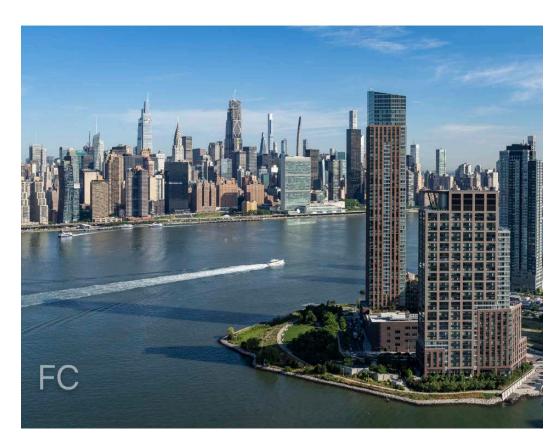

View to the south towards Greenpoint and Lower Manhattan.

View to the east towards Greenpoint and Long Island City.

THE DUPONT Field Condition | July 18 2024

Southwest corner of Eagle + West (left) and 16 Dupont (right).