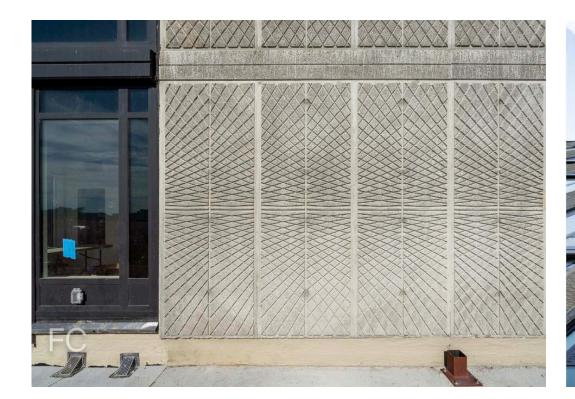

## **Construction Update: 16 Dupont at Greenpoint Landing**

Facade installation is wrapping up at 40-story residential rental tower 16 Dupont at Greenpoint Landing by Rockefeller Group and Park Tower Group. Designed by Gerner Kronick + Valcarel (GKV), the facade features piers of textured cast-in-place concrete with a geometric pattern. Dark toned window wall glazing with metal spandrel covers clads the space between the concrete piers.

Closeup of the north facade of the tower crown.

Looking up at the east facade.

Northeast corner of 16 Dupont (left) and Eagle + West (right) from Commercial Street.

THE DUPONT Field Condition | July 18 2024