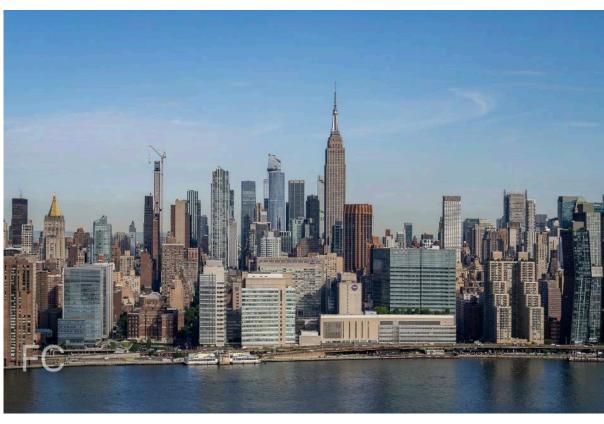

Two Blue Slip (left), 16 Dupont (center), and Eagle + West (right).

Looking up at the north facade.

Looking up at the north facade.

View to the west towards Midtown Manhattan.

View to the northwest towards Midtown Manhattan and Hunters Point South.

View to the south towards Greenpoint and Lower Manhattan.

View to the east towards Greenpoint and Long Island City.

THE DUPONT Field Condition | July 18 2024

Southwest corner of Eagle + West (left) and 16 Dupont (right).