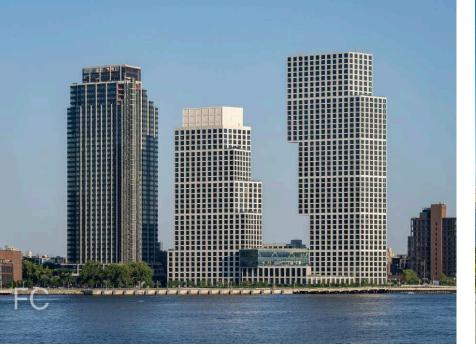

Two Blue Slip (left), 16 Dupont (center), and Eagle + West (right).

Looking up at the north facade.

Looking up at the north facade.

View to the west towards Midtown Manhattan.

View to the northwest towards Midtown Manhattan and Hunters Point South.