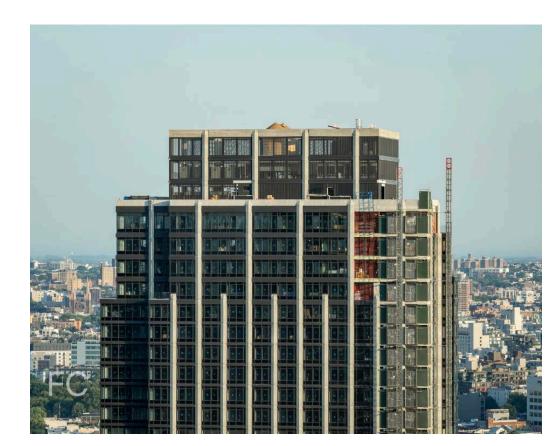

## **Construction Update: 16 Dupont at Greenpoint Landing**

Facade installation is wrapping up at 40-story residential rental tower 16 Dupont at Greenpoint Landing by Rockefeller Group and Park Tower Group. Designed by Gerner Kronick + Valcarel (GKV), the facade features piers of textured cast-in-place concrete with a geometric pattern. Dark toned window wall glazing with metal spandrel covers clads the space between the concrete piers.

Closeup of the north facade of the tower crown.

Looking up at the east facade.

Northeast corner of 16 Dupont (left) and Eagle + West (right) from Commercial Street.

THE DUPONT Field Condition | July 18 2024