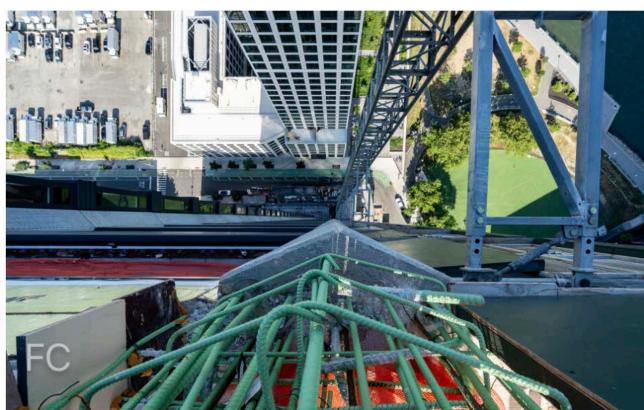

Closeup of the north facade of the tower crown.

Looking up at the east facade.

Northeast corner of 16 Dupont (left) and Eagle + West (right) from Commercial Street.

THE DUPONT Field Condition | July 18 2024