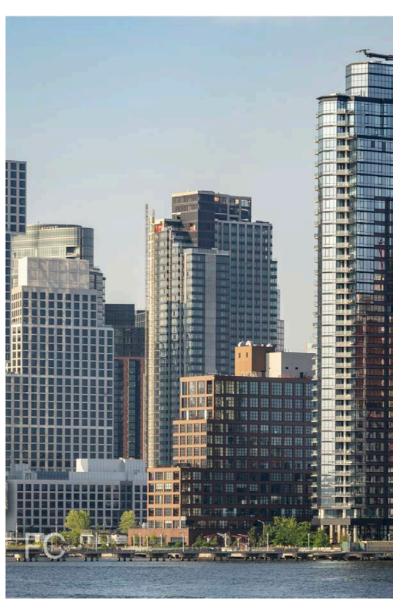

Two Blue Slip (left), 16 Dupont (center), and Eagle + West (right).

Looking up at the north facade.

Looking up at the north facade.

View to the west towards Midtown Manhattan.

View to the northwest towards Midtown Manhattan and Hunters Point South.

View to the south towards Greenpoint and Lower Manhattan.

View to the east towards Greenpoint and Long Island City.

THE DUPONT Field Condition | July 18 2024

Southwest corner of Eagle + West (left) and 16 Dupont (right).