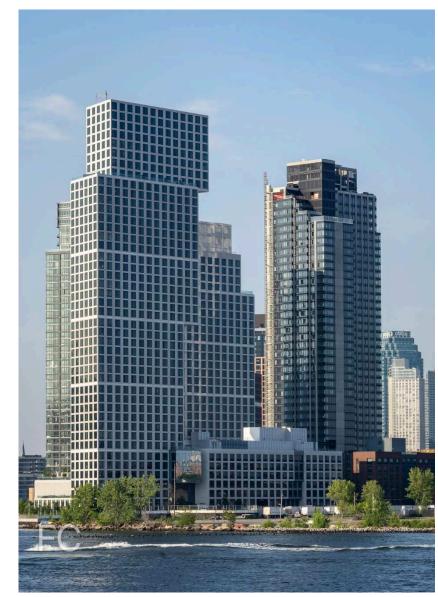

## **Construction Update: 16 Dupont at Greenpoint Landing**

Facade installation is wrapping up at 40-story residential rental tower 16 Dupont at Greenpoint Landing by Rockefeller Group and Park Tower Group. Designed by Gerner Kronick + Valcarel (GKV), the facade features piers of textured cast-in-place concrete with a geometric pattern. Dark toned window wall glazing with metal spandrel covers clads the space between the concrete piers.

When completed, the development will offer 381 rental units, ranging in size from studios to three-bedroom residences. Amenities will include a rooftop pool and fitness center. The tower will also contain 2,548 square feet of commercial space and an enclosed parking garage for 138 vehicles.

Closeup of the north facade of the tower crown.

Looking up at the east facade.

Northeast corner of 16 Dupont (left) and Eagle + West (right) from Commercial Street.

THE DUPONT Field Condition | July 18 2024