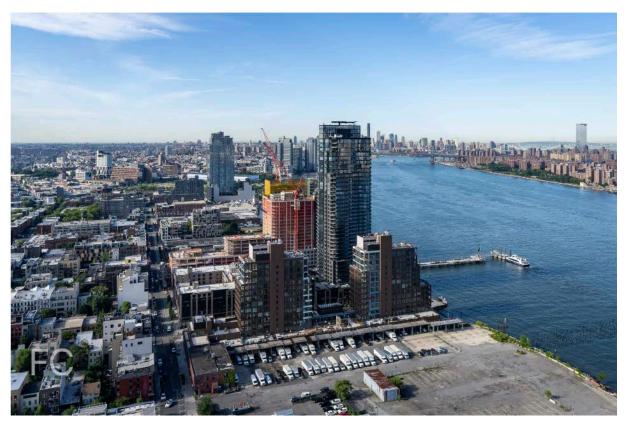

Two Blue Slip (left), 16 Dupont (center), and Eagle + West (right).

Looking up at the north facade.

Looking up at the north facade.

View to the west towards Midtown Manhattan.

View to the northwest towards Midtown Manhattan and Hunters Point South.