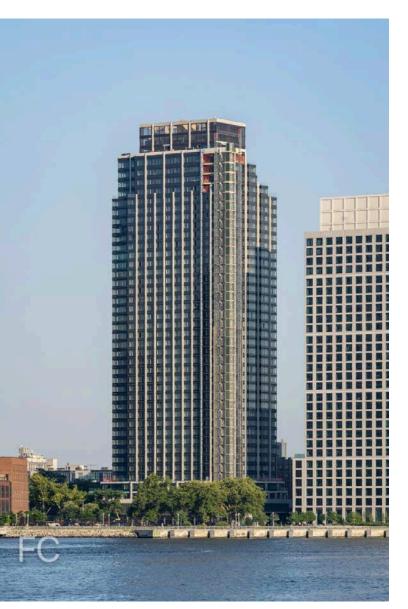

## **Construction Update: 16 Dupont at Greenpoint Landing**

Facade installation is wrapping up at 40-story residential rental tower 16 Dupont at Greenpoint Landing by Rockefeller Group and Park Tower Group. Designed by Gerner Kronick + Valcarel (GKV), the facade features piers of textured cast-in-place concrete with a geometric pattern. Dark toned window wall glazing with metal spandrel covers clads the space between the concrete piers.

Closeup of the north facade of the tower crown.

Looking up at the east facade.

Northeast corner of 16 Dupont (left) and Eagle + West (right) from Commercial Street.

THE DUPONT Field Condition | July 18 2024