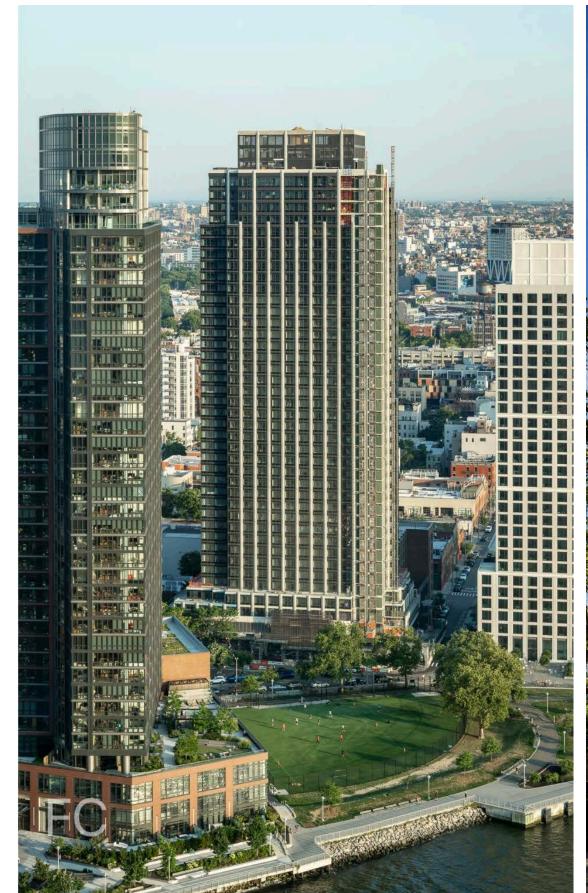

Two Blue Slip (left), 16 Dupont (center), and Eagle + West (right).

Looking up at the north facade.

Looking up at the north facade.

View to the west towards Midtown Manhattan.

View to the northwest towards Midtown Manhattan and Hunters Point South.