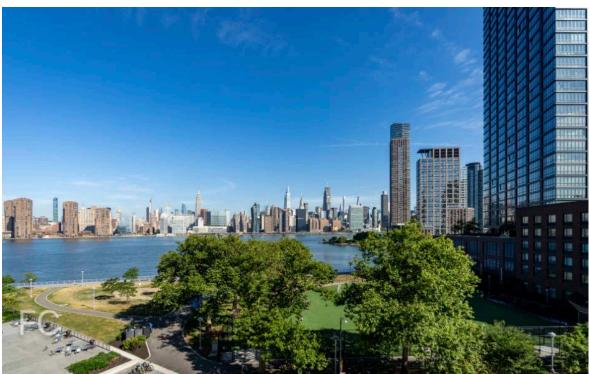

View to the south towards Greenpoint and Lower Manhattan.

View to the east towards Greenpoint and Long Island City.

THE DUPONT Field Condition | July 18 2024

Southwest corner of Eagle + West (left) and 16 Dupont (right).